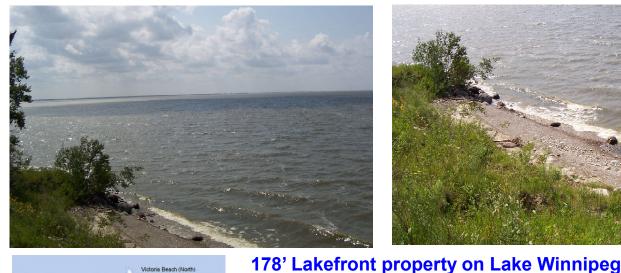

178 ft Lakefront on Lake Winnipeg

**Presented By:** 

#### **GENERAL INFORMATION**

- Located approx 5 min south of Grand Beach.
- Addess: 511 Birch Grove Street, Lakeshore Heights, Mb.
- Lot: 178' Lakefront x 160 ' depth
- Hydro & telephone located at property line
- No time restrictions to build
- Desireable area with neighboring year round Lakefront Homes
- Wonderful westerly Lakeviews & Sunsets
- Taxes for 2022: \$1,228.88
- Asking \$112,000