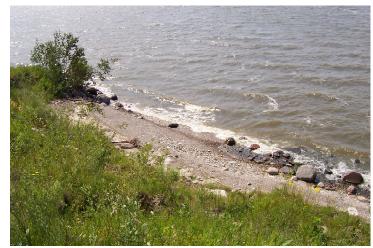

178 ft Lakefront on Lake Winnipeg

**Presented By:** 

#### **GENERAL INFORMATION**

- Located approx 5 min south of Grand Beach.
- Addess: 511 Birch Grove Street, Lakeshore Heights, Mb.
- Lot: 178' Lakefront x 160 ' depth
- Hydro & telephone located at property line
- No time restrictions to build
- Desireable area with neighboring year round Lakefront Homes
- Wonderful westerly Lakeviews & Sunsets
- Taxes for 2022: \$1,228.88
- Asking \$112,000