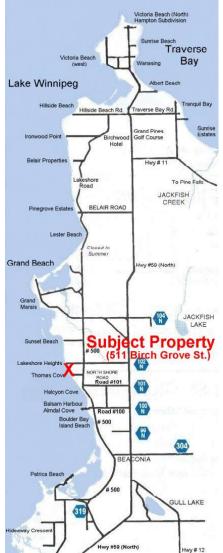

# Grand Beach Realty Inc.

Welcomes you to this Lakefront Lot at 511 Birch Grove St., Lakeshore Heights

Asking \$112,000

Wbyte Sands SHAMR<u>O</u>CK S **ROAD 102 N** ROAD 102 N akeshore ENERA Heights NORTHSHORE RD (500) **ROAD 101 N** (511 Birch Grove St.) Thomas **Subject Property** Cove

#### **GENERAL INFORMATION**

- Located approx 5 min south of Grand Beach.
- Addess: 511 Birch Grove Street, Lakeshore Heights, Mb.
- Lot: 178' Lakefront x 160 ' depth
- Hydro & telephone located at property line
- No time restrictions to build
- Desireable area with neighboring year round Lakefront Homes
- Wonderful westerly Lakeviews & Sunsets
- Taxes for 2022: \$1,228.88
- Asking \$112,000