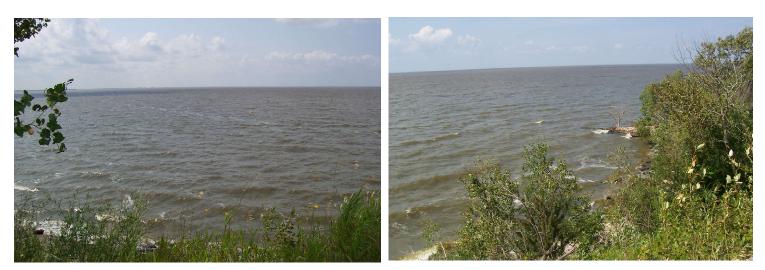

178 ft Lakefront on Lake Winnipeg

**Presented By:** 

#### **GENERAL INFORMATION**

- Located approx 5 min south of Grand Beach.
- Addess: 511 Birch Grove Street, Lakeshore Heights, Mb.
- Lot: 178' Lakefront x 160 ' depth
- Hydro & telephone located at property line
- No time restrictions to build
- Desireable area with neighboring year round Lakefront Homes
- Wonderful westerly Lakeviews & Sunsets
- Taxes for 2022: \$1,228.88
- Asking \$112,000