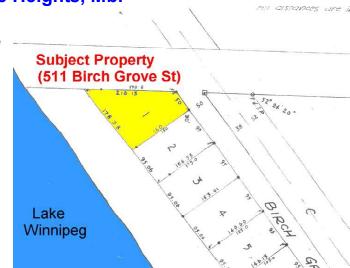

#### **GENERAL INFORMATION**

- Located approx 5 min south of Grand Beach.
- Addess: 511 Birch Grove Street, Lakeshore Heights, Mb.
- Lot: 178' Lakefront x 160 ' depth
- Hydro & telephone located at property line
- No time restrictions to build
- Desireable area with neighboring year round Lakefront Homes
- Wonderful westerly Lakeviews & Sunsets
- Taxes for 2022: \$1,228.88
- Asking \$112,000

178 ft Lakefront on Lake Winnipeg

**Presented By:** 