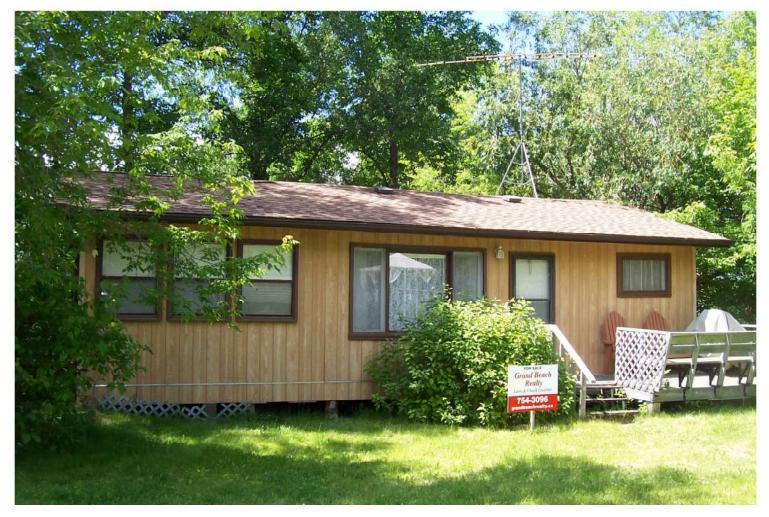

# Welcomes you to this Cottage at 50 - 1st Ave., Grand Beach Provincial Park

### Asking \$89,900

#### **GENERAL INFORMATION**

- Seasonal Cottage in Grand Beach Provincial Park
- Cottage size: approx. 740 sq. ft.
- Interior finished in pine
- 3 bedrooms w/ 3 piece bath
- Sunroom w/ vaulted ceiling & finished in pine
- Single pane windows throughout
- Lot: 75' x 33'
- Roof re-shingled a few years ago
- Wall Air-conditioner
- Water cistern approx. 300 gallons
- 50 ampere electrical panel
- Baseboard heaters
- 2 x 4 wall construction
- Post on pad foundation
- Shed in back yard
- Seasonal water provided by Grand Beach Provincial Park
- Holding tank (approx. 1000 gallon tank)
- 21 year renewable lease
- Annual Rental Lease fee = \$304.00
- Annual Service Fee = \$471.03
- Includes: most all furniture: a list of chattels will be provided
- No Taxes just lease fees
- Quick Possession is available