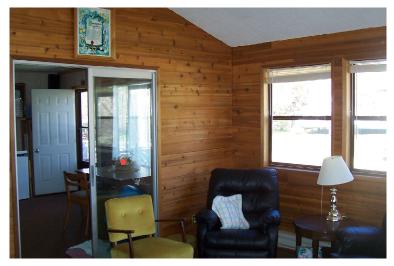

#### Room Sizes

| Kitchen     | 11' 0" x 7' 3"  |
|-------------|-----------------|
| Living room | 15' 4" x 11' 0" |
| Bedroom #1  | 8'0" x 7'4"     |
| Bedroom #2  | 8'0" x 7'9"     |
| Bedroom #3  | 7'9" x 7'8"     |
| Sunroom     | 14' 4" x 11' 8" |
| Bathroom    | 3 piece         |

Sunroom with Vaulted Ceiling