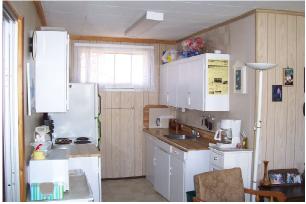

#### Room Sizes

| Kitchen     | 11' 0" x 7' 3"  |
|-------------|-----------------|
| Living room | 15' 4" x 11' 0" |
| Bedroom #1  | 8'0" x 7'4"     |
| Bedroom #2  | 8'0" x 7'9"     |
| Bedroom #3  | 7'9" x 7'8"     |
| Sunroom     | 14' 4" x 11' 8" |
| Bathroom    | 3 piece         |

Sunroom with Vaulted Ceiling

#### **GENERAL INFORMATION**

- Seasonal Cottage in Grand Beach Provincial Park
- Cottage size: approx. 740 sq. ft.
- Interior finished in pine
- 3 bedrooms w/ 3 piece bath
- Sunroom w/ vaulted ceiling & finished in pine
- Single pane windows throughout
- Lot: 75' x 33'
- Roof re-shingled a few years ago
- Wall Air-conditioner
- Water cistern approx. 300 gallons
- 50 ampere electrical panel
- Baseboard heaters
- 2 x 4 wall construction
- Post on pad foundation
- Shed in back yard
- Seasonal water provided by Grand Beach Provincial Park
- Holding tank (approx. 1000 gallon tank)
- 21 year renewable lease
- Annual Rental Lease fee = \$304.00
- Annual Service Fee = \$471.03
- Includes: most all furniture: a list of chattels will be provided
- No Taxes just lease fees
- Quick Possession is available