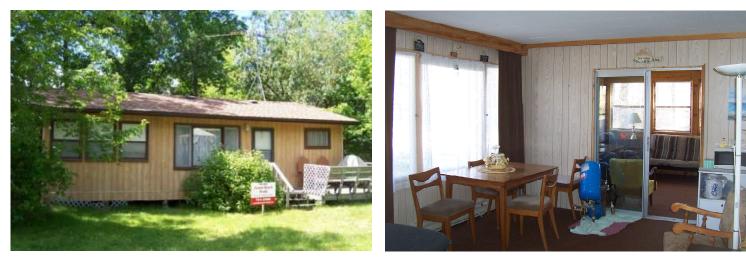

# Welcomes you to this Cottage at 50 - 1st Ave., Grand Beach Provincial Park

### Asking \$89,900

#### **GENERAL INFORMATION**

- Seasonal Cottage in Grand Beach Provincial Park
- Cottage size: approx. 740 sq. ft.
- Interior finished in pine
- 3 bedrooms w/ 3 piece bath
- Sunroom w/ vaulted ceiling & finished in pine
- Single pane windows throughout
- Lot: 75' x 33'
- Roof re-shingled a few years ago
- Wall Air-conditioner
- Water cistern approx. 300 gallons
- 50 ampere electrical panel
- Baseboard heaters
- 2 x 4 wall construction
- Post on pad foundation
- Shed in back yard
- Seasonal water provided by Grand Beach Provincial Park
- Holding tank (approx. 1000 gallon tank)
- 21 year renewable lease
- Annual Rental Lease fee = \$304.00
- Annual Service Fee = \$471.03
- Includes: most all furniture: a list of chattels will be provided
- No Taxes just lease fees
- Quick Possession is available