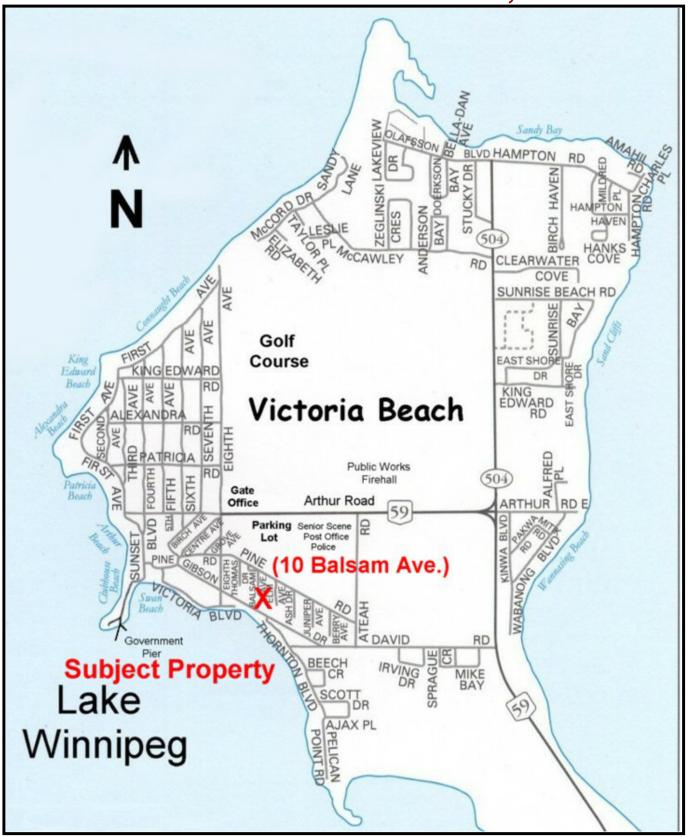

l panel & older 100 amp panel
- Baseboard heating throughout home temperature controls in each room
- 3 feet of fiberglass insulation in attic
- 40 Gallon Hot Water Tank
- Shower & Tub has controlled water temperature
- Heat tape on roof edge & eaves
- Drilled well 150' deep
- Holding tank 1,100 gallons (concrete)
- Single Attached Garage (24' 6" x 15' 6")
- Back deck area
- Shed in back yard area
- Includes: Fridge, Stove, Washer, Dryer, wood stoves.
- Hydro is on a budget: \$126.00 per month
- Taxes 2010: approx. \$1,497.48
- Possession to be arranged

All information displayed is believed to be accurate but is not guaranteed and should be independently verified. No warranties or representations are made of any kind

### STREET MAP TO 10 BALSAM AVE., VICTORIA BEACH RESTRICTED AREA, MB.



## SITE PLAN MAP OF 10 BALSAM AVE., VICTORIA BEACH RESTRICTED AREA, MB.



# **CHUCK and LARRY GUARINO** *Your "father & son" team*



Larry (204) 771-5531 (Cell) Chuck (204) 754-3096 (Office)