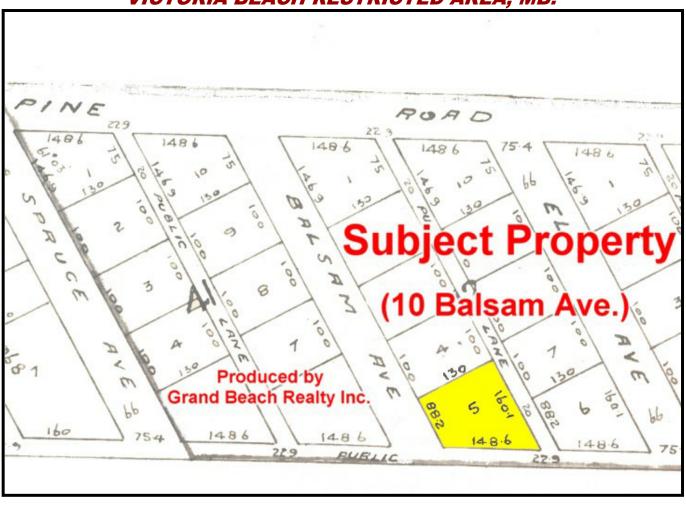

re controls in each room
- 3 feet of fiberglass insulation in attic
- 40 Gallon Hot Water Tank
- Shower & Tub has controlled water temperature
- Heat tape on roof edge & eaves
- Drilled well 150' deep
- Holding tank 1,100 gallons (concrete)
- Single Attached Garage (24' 6" x 15' 6")
- Back deck area
- Shed in back yard area
- Includes: Fridge, Stove, Washer, Dryer, wood stoves.
- Hydro is on a budget: \$126.00 per month
- Taxes 2010: approx. \$1,497.48
- Possession to be arranged

All information displayed is believed to be accurate but is not guaranteed and should be independently verified. No warranties or representations are made of any kind

### STREET MAP TO 10 BALSAM AVE., VICTORIA BEACH RESTRICTED AREA, MB.



## SITE PLAN MAP OF 10 BALSAM AVE., VICTORIA BEACH RESTRICTED AREA, MB.



# **CHUCK and LARRY GUARINO** *Your "father & son" team*



Larry (204) 771-5531 (Cell) Chuck (204) 754-3096 (Office)