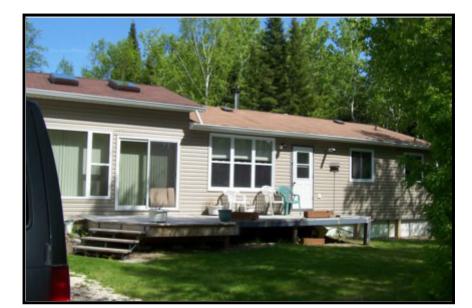

## Beach Realty Inc.

Welcomes you to this 5 bedroom Year Round Home at 10 Balsam Ave., Victoria Beach Restricted Area, Mb.

\$249,900

#### **GENERAL INFORMATION**

- An exceptional Home in restricted area of Victoria Beach, Mb.
- 10 Balsam Ave, Victoria Beach, Mb.
- Located only a couple block from V.B. Sports center and close to the main Store & Beach area.
- Home Size: approx. 1,274 sq ft. with 5 bedrooms
- Lot: approx. (88' x 130' x 160' x 148")
- · Home is wheel chair friendly
- 5 bedrooms, 2 bathrooms, Family Room and Large kitchen
- Family Room has two skylights & Pine vaulted ceilings
- Master Bedroom has Pine vaulted ceilings
- Patio Doors off Family Room & Master Bedroom
- Master Bedroom has 3 piece bath & Laundry with wheel chair access
- Land is High Elevation good dry land
- Roads are good all year round access
- Newer double pane windows throughout
- Ceiling fans in each room
- Steel insulated doors
- 2 x 6 walls on newer addition plus stryo foam insulation (R20 + R17)
- 2 x 4 walls on older portion plus stryo foam insulation (R12 + R17)
- Foundation is post on pad with insulated pony walls
- 1 Wood stove & 1 Pellet Stove
- Newer 200 ampere electrical panel & older 100 amp panel
- Baseboard heating throughout home temperature controls in each room
- 3 feet of fiberglass insulation in attic
- 40 Gallon Hot Water Tank
- Shower & Tub has controlled water temperature
- Heat tape on roof edge & eaves
- Drilled well 150' deep
- Holding tank 1,100 gallons (concrete)
- Single Attached Garage (24' 6" x 15' 6")
- Back deck area
- Shed in back yard area
- Includes: Fridge, Stove, Washer, Dryer, wood stoves.
- Hydro is on a budget: \$126.00 per month
- Taxes 2010: approx. \$1,497.48
- Possession to be arranged