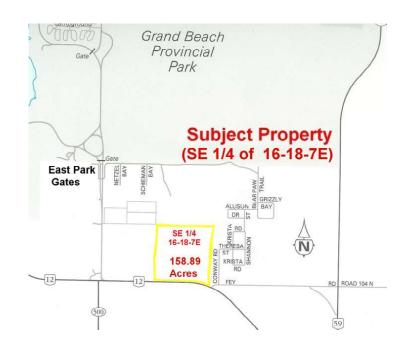

#### **Asking \$199,000**

- 158.89 acres of virgin forest
- Part of SE 1/4 of Sec 16 -18- 7epm (RM of Alexander, Mb)
- Many varieties of mature trees
- Located along Hwy #12 and Bear Paw Estates
- Property has been Zoned: Residential
- An excellent location close to Grand Beach
- Taxes 2022: approx. \$835.37
- Quick Possession is available
- Located along Hwy 12 next to Bear Paw Estates, Mb.
- Grand Beach is only about 5 min east of property

### Street & Site Plan Map of 158.89 acres, (SE 1/4 of 16-18-7E), Grand Beach, Mb.

No warranties or representations are made of any kind