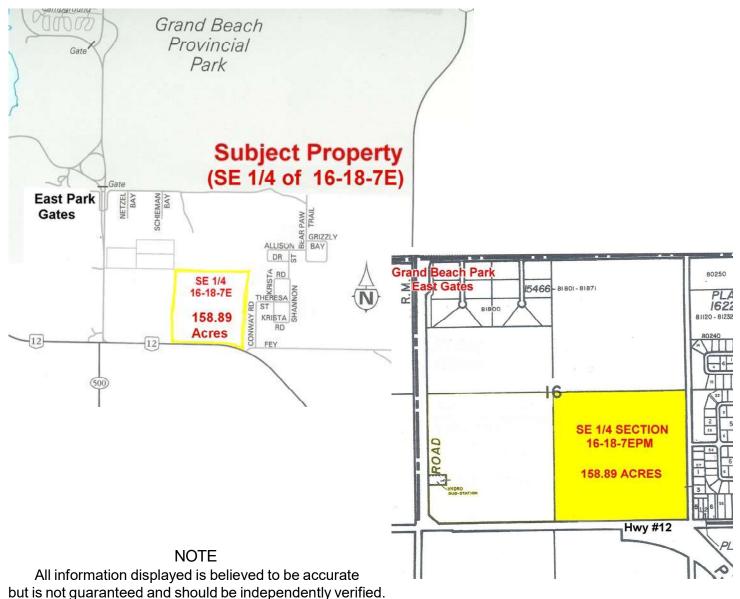

#### **Asking \$199,000**

- 158.89 acres of virgin forest
- Part of SE 1/4 of Sec 16 -18- 7epm (RM of Alexander, Mb)
- Many varieties of mature trees
- Located along Hwy #12 and Bear Paw Estates
- Property has been Zoned: Residential
- An excellent location close to Grand Beach
- Taxes 2022: approx. \$835.37
- Quick Possession is available
- Located along Hwy 12 next to Bear Paw Estates, Mb.
- Grand Beach is only about 5 min east of property

### Street & Site Plan Map of 158.89 acres, (SE 1/4 of 16-18-7E), Grand Beach, Mb.

No warranties or representations are made of any kind