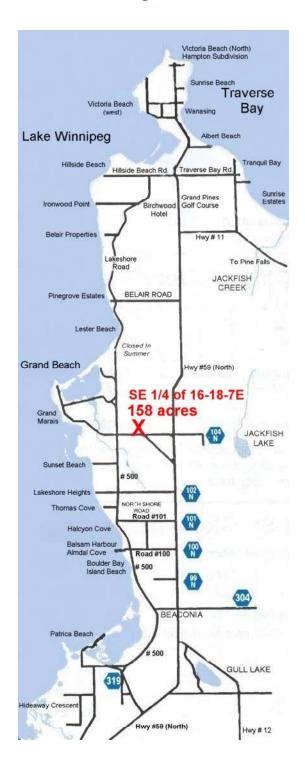

#### **Asking \$199,000**

- 158.89 acres of virgin forest
- Part of SE 1/4 of Sec 16 -18- 7epm (RM of Alexander, Mb)
- Many varieties of mature trees
- Located along Hwy #12 and Bear Paw Estates
- Property has been Zoned: Residential
- An excellent location close to Grand Beach
- Taxes 2022: approx. \$835.37
- Quick Possession is available
- Located along Hwy 12 next to Bear Paw Estates, Mb.
- Grand Beach is only about 5 min east of property

### Street & Site Plan Map of 158.89 acres, (SE 1/4 of 16-18-7E), Grand Beach, Mb.

No warranties or representations are made of any kind