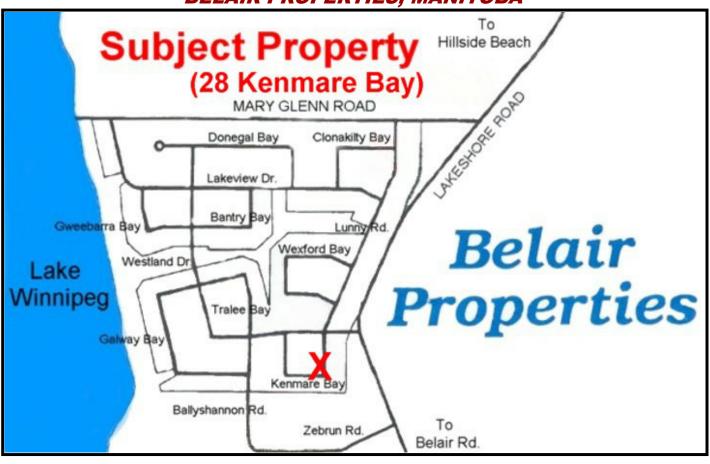

n living room plan with cathedral ceilings
- · Cathedral ceilings finished is cedar
- Beautiful wood stove in living room
- Baseboard electric heating
- Double pane windows throughout
- Steel insulated doors
- Foundation is post on pad foundation
- Age: approx. 30 years
- 100 ampere electrical panel
- Community seasonal water
- Ceiling fan in living room
- 40 gallon hot water tank
- Grey water pit
- Large shed in yard
- Includes fridge, stove, and all beds and most all furniture in cottage.
- Taxes for 2009: approx. \$1,100.55
- IMMEDIATE POSSESSION

#### NOTE

All information displayed is believed to be accurate but is not guaranteed and should be independently verified. No warranties or representations are made of any kind.

### STREET MAP TO 28 KENMARE BAY, BELAIR PROPERTIES, MANITOBA



## SITE PLAN MAP OF 28 KENMARE BAY, BELAIR PROPERTIES, MANITOBA



# LARRY and CHUCK GUARINO Your father & son team





"The Local Experienced Professionals"

Larry (204) 771-5531 Chuck (OFFICE) (204) 754-3096 OR (204) 831-8603

"Treating others, as we would like to be treated"