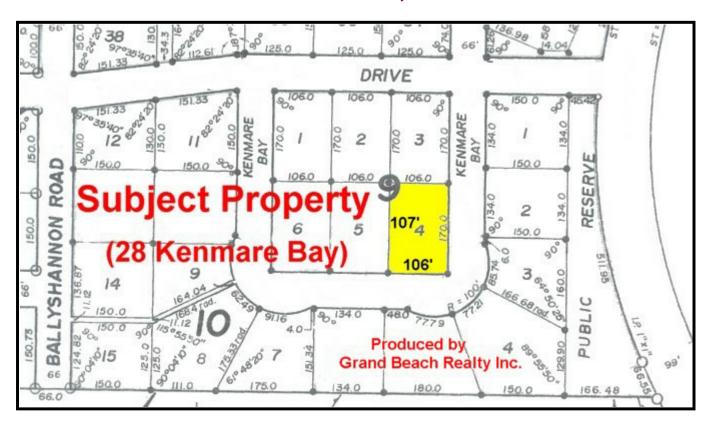

## SITE PLAN MAP OF 28 KENMARE BAY, BELAIR PROPERTIES, MANITOBA

#### **GENERAL INFORMATION**

- 28 Kenmare Bay, Belair, Properties
- Size: 1,120 sq. ft cottage
- Lot: 106' frontage x 170' depth (approx. 0.41 acres)
- 3 large bedrooms
- 4 piece bathroom
- Open Kitchen living room plan with cathedral ceilings
- · Cathedral ceilings finished is cedar
- Beautiful wood stove in living room
- Baseboard electric heating
- Double pane windows throughout
- Steel insulated doors
- Foundation is post on pad foundation
- Age: approx. 30 years
- 100 ampere electrical panel
- Community seasonal water
- Ceiling fan in living room
- 40 gallon hot water tank
- Grey water pit
- Large shed in yard
- Includes fridge, stove, and all beds and most all furniture in cottage.
- Taxes for 2009: approx. \$1,100.55
- IMMEDIATE POSSESSION