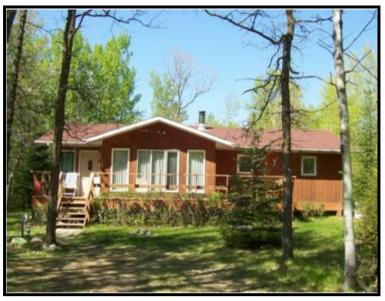

## Welcomes you to #28 Kenmare Bay Belair Properties, Manitoba

\$135,000

#### **GENERAL INFORMATION**

- 28 Kenmare Bay, Belair, Properties
- Size: 1,120 sq. ft cottage
- Lot: 106' frontage x 170' depth (approx. 0.41 acres)
- 3 large bedrooms
- 4 piece bathroom
- Open Kitchen living room plan with cathedral ceilings
- · Cathedral ceilings finished is cedar
- Beautiful wood stove in living room
- Baseboard electric heating
- Double pane windows throughout
- Steel insulated doors
- Foundation is post on pad foundation
- Age: approx. 30 years
- 100 ampere electrical panel
- Community seasonal water
- Ceiling fan in living room
- 40 gallon hot water tank
- Grey water pit
- Large shed in yard
- Includes fridge, stove, and all beds and most all furniture in cottage.
- Taxes for 2009: approx. \$1,100.55
- IMMEDIATE POSSESSION