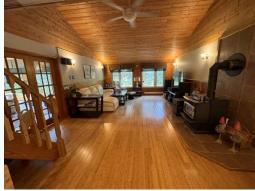

#### **Room Sizes**

| Living room         | 19 |
|---------------------|----|
| Kitchen             | 27 |
| Sunroom             | 17 |
| Master Bedroom      | 13 |
| 2nd Bedroom         | 11 |
| 3rd Bedroom         | 11 |
| Bathroom            | 4  |
| Utility/Pantry Room | 6  |
| Laundry Room        | 11 |
| Loft Area           | 16 |
|                     |    |

#### **GENERAL INFORMATION**

- Ideal opportunity for a home based business
- Located at 23 Pioneer Place, Island Beach, Mb.
- Great location only 45 min north of Winnipeg, just before Grand Beach.
- Home has 3 bedroom, full bathroom and laundry room
- Home and Garage workshop Lots are approx. 2.5 acres
- Home Size: approx. 1,685 sq ft.
- Garage Workshop approx. 1,440 sq ft.
- Home Age approx. 32 years. built in 1992
- Home has vaulted pine ceilings
- 2 closets in master bedroom
- Electric Baseboard heating throughout
- Central air-conditioning in home
- Large deck area off back of home with water pond
- Walls are 2 x 6 construction w/ R 20 Insulation
- Foundation is concrete pile footings and steel lbeams
- Triple pane windows throughout
- 200 ampere electrical panel with other Subpanels
- Hot water tank: approx. 40 gallons
- Heated floors in bathroom and laundry room
- Drilled well (approx. 168 ft deep)
- Holding tank approx. 2,000 gallons
- Shed in back yard (12' x 8')
- WORKSHOP INFORMATION
- High 13 ft ceilings in work shop
- Shop size approx. 1,440 sq ft (36' x 40') with 2 steel Sea containers
- The garage door is 10' high x 16' wide
- Main floor shop area: 20' x 40'
- Concrete floors in Garage
- Taxes 2023 approx. \$ 1,855.81