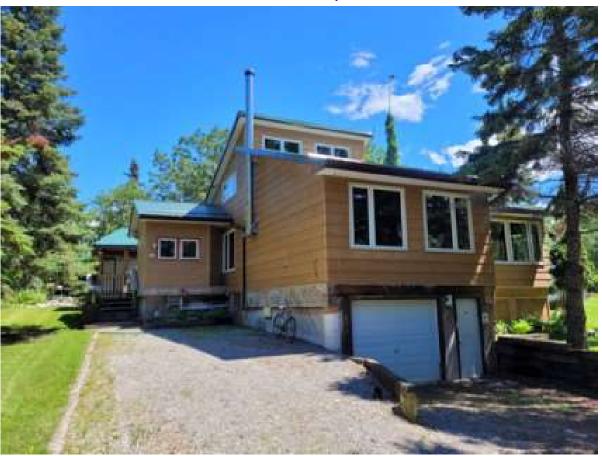

## Welcomes you to this Year Round Home with Garage Workshop at 23 Pioneer Place, Island Beach

#### **GENERAL INFORMATION**

- Ideal opportunity for a home based business
- Located at 23 Pioneer Place, Island Beach, Mb.
- Great location only 45 min north of Winnipeg, just before Grand Beach.
- Home has 3 bedroom, full bathroom and laundry room
- Home and Garage workshop Lots are approx. 2.5 acres
- Home Size: approx. 1,685 sq ft.
- Garage Workshop approx. 1,440 sq ft.
- Home Age approx. 32 years. built in 1992
- Home has vaulted pine ceilings
- 2 closets in master bedroom
- Electric Baseboard heating throughout
- Central air-conditioning in home
- Large deck area off back of home with water pond
- Walls are 2 x 6 construction w/ R 20 Insulation
- Foundation is concrete pile footings and steel lbeams
- Triple pane windows throughout
- 200 ampere electrical panel with other Subpanels
- Hot water tank: approx. 40 gallons
- Heated floors in bathroom and laundry room
- Drilled well (approx. 168 ft deep)
- Holding tank approx. 2,000 gallons
- Shed in back yard (12' x 8')
- WORKSHOP INFORMATION
- High 13 ft ceilings in work shop
- Shop size approx. 1,440 sq ft (36' x 40') with 2 steel Sea containers
- The garage door is 10' high x 16' wide
- Main floor shop area: 20' x 40'
- Concrete floors in Garage
- Taxes 2023 approx. \$ 1,855.81