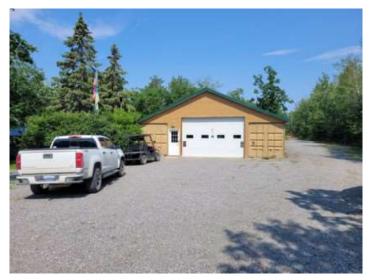

#### **GENERAL INFORMATION**

- Ideal opportunity for a home based business
- Located at 23 Pioneer Place, Island Beach, Mb.
- Great location only 45 min north of Winnipeg, just before Grand Beach.
- Home has 3 bedroom, full bathroom and laundry room
- Home and Garage workshop Lots are approx. 2.5 acres
- Home Size: approx. 1,685 sq ft.
- Garage Workshop approx. 1,440 sq ft.
- Home Age approx. 32 years. built in 1992
- Home has vaulted pine ceilings
- 2 closets in master bedroom
- Electric Baseboard heating throughout
- Central air-conditioning in home
- Large deck area off back of home with water pond
- Walls are 2 x 6 construction w/ R 20 Insulation
- Foundation is concrete pile footings and steel lbeams
- Triple pane windows throughout
- 200 ampere electrical panel with other Subpanels
- Hot water tank: approx. 40 gallons
- Heated floors in bathroom and laundry room
- Drilled well (approx. 168 ft deep)
- Holding tank approx. 2,000 gallons
- Shed in back yard (12' x 8')
- WORKSHOP INFORMATION
- High 13 ft ceilings in work shop
- Shop size approx. 1,440 sq ft (36' x 40') with 2 steel Sea containers
- The garage door is 10' high x 16' wide
- Main floor shop area: 20' x 40'
- Concrete floors in Garage
- Taxes 2023 approx. \$ 1,855.81