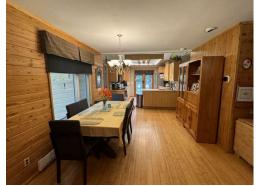

#### **Room Sizes**

| Living room         | 19 |
|---------------------|----|
| Kitchen             | 27 |
| Sunroom             | 17 |
| Master Bedroom      | 13 |
| 2nd Bedroom         | 11 |
| 3rd Bedroom         | 11 |
| Bathroom            | 4  |
| Utility/Pantry Room | 6  |
| Laundry Room        | 11 |
| Loft Area           | 16 |
|                     |    |

#### **GENERAL INFORMATION**

- Ideal opportunity for a home based business
- Located at 23 Pioneer Place, Island Beach, Mb.
- Great location only 45 min north of Winnipeg, just before Grand Beach.
- Home has 3 bedroom, full bathroom and laundry room
- Home and Garage workshop Lots are approx. 2.5 acres
- Home Size: approx. 1,685 sq ft.
- Garage Workshop approx. 1,440 sq ft.
- Home Age approx. 32 years. built in 1992
- Home has vaulted pine ceilings
- 2 closets in master bedroom
- Electric Baseboard heating throughout
- Central air-conditioning in home
- Large deck area off back of home with water pond
- Walls are 2 x 6 construction w/ R 20 Insulation
- Foundation is concrete pile footings and steel lbeams
- Triple pane windows throughout
- 200 ampere electrical panel with other Subpanels
- Hot water tank: approx. 40 gallons
- Heated floors in bathroom and laundry room
- Drilled well (approx. 168 ft deep)
- Holding tank approx. 2,000 gallons
- Shed in back yard (12' x 8')
- WORKSHOP INFORMATION
- High 13 ft ceilings in work shop
- Shop size approx. 1,440 sq ft (36' x 40') with 2 steel Sea containers
- The garage door is 10' high x 16' wide
- Main floor shop area: 20' x 40'
- Concrete floors in Garage
- Taxes 2023 approx. \$ 1,855.81