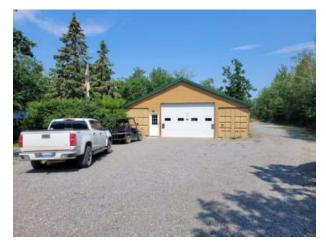

#### **GENERAL INFORMATION**

- Ideal opportunity for a home based business
- Located at 23 Pioneer Place, Island Beach, Mb.
- Great location only 45 min north of Winnipeg, just before Grand Beach.
- Home has 3 bedroom, full bathroom and laundry room
- Home and Garage workshop Lots are approx. 2.5 acres
- Home Size: approx. 1,685 sq ft.
- Garage Workshop approx. 1,440 sq ft.
- Home Age approx. 32 years. built in 1992
- Home has vaulted pine ceilings
- 2 closets in master bedroom
- Electric Baseboard heating throughout
- Central air-conditioning in home
- Large deck area off back of home with water pond
- Walls are 2 x 6 construction w/ R 20 Insulation
- Foundation is concrete pile footings and steel lbeams
- Triple pane windows throughout
- 200 ampere electrical panel with other Subpanels
- Hot water tank: approx. 40 gallons
- Heated floors in bathroom and laundry room
- Drilled well (approx. 168 ft deep)
- Holding tank approx. 2,000 gallons
- Shed in back yard (12' x 8')
- WORKSHOP INFORMATION
- High 13 ft ceilings in work shop
- Shop size approx. 1,440 sq ft (36' x 40') with 2 steel Sea containers
- The garage door is 10' high x 16' wide
- Main floor shop area: 20' x 40'
- Concrete floors in Garage
- Taxes 2023 approx. \$ 1,855.81