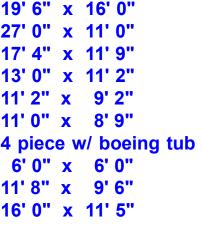

#### **Room Sizes**

| Living room         | 19 |
|---------------------|----|
| Kitchen             | 27 |
| Sunroom             | 17 |
| Master Bedroom      | 13 |
| 2nd Bedroom         | 11 |
| 3rd Bedroom         | 11 |
| Bathroom            | 4  |
| Utility/Pantry Room | 6  |
| Laundry Room        | 11 |
| Loft Area           | 16 |
|                     |    |