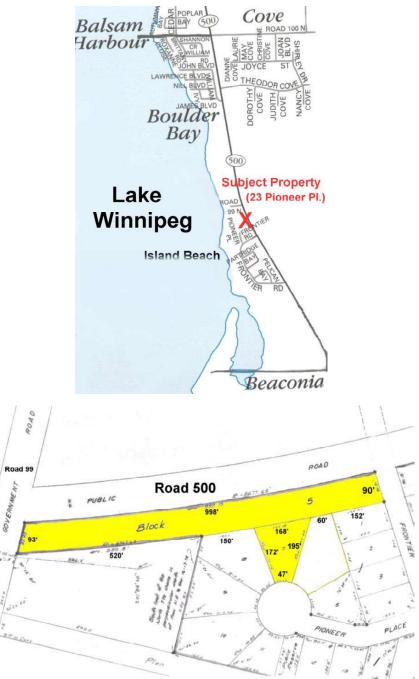

## Direction Maps & Site Plan Map of 23 Pioneer Place, Island Beach, Mb.

Presented By: