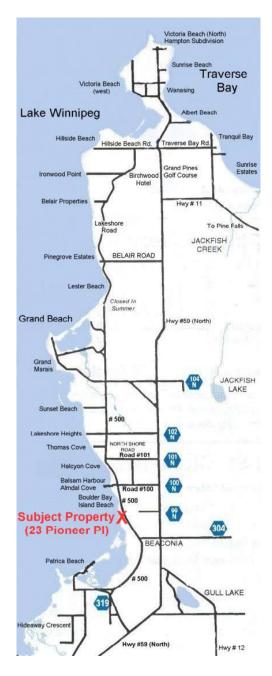

## Direction Maps & Site Plan Map of 23 Pioneer Place, Island Beach, Mb.

Presented By: