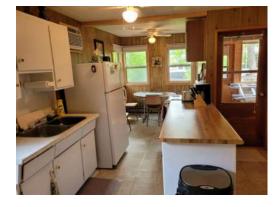

#### Room Sizes

| Kitchen       | 16'0" x 7'6"    |
|---------------|-----------------|
| Living room   | 12' 4" x 11' 4" |
| Bedroom       | 8'0" x 7'8"     |
| Bedroom       | 8'0" x 7'9"     |
| Bedroom       | 8'0" x 7'4"     |
| Front Veranda | 15'6" x 7'9"    |
| Bathroom      | 3 piece         |

### **GENERAL INFORMATION**

- Great Location in Grand Beach Provincial Park
- Address: 52 2nd Ave.
- Cottage size: approx. 672 sq. ft. with front enclosed Veranda
- Age: built in 1972
- 3 bedrooms
- 3 piece bath
- Enclosed Veranda on front of cottage
- Large deck on front of cottage
- Well maintained yard
- Single & Double pane windows throughout
- Window air conditioner
- Cottage is Insulated
- Electric Baseboard heaters throughout
- Lot: approx. 75' x 33'
- 70 ampere electrical panel
- Water holding tanks in back yard area behind shed
- 2 x 4 wall construction
- Post on pad foundation
- Shed in back yard
- 20 gallon Hot water tank and pressure pump
- Seasonal water provided by Grand Beach Park
- Holding tank (approx. 1000 gallon tank)
- Grand Beach Provincial Park has a 21 year renewable Lease with Manitoba Provincial Parks
- Renewable Lease expires April 30th, 2026
- Annual Gross lease fee for 2024 \$822.46
- Lease permit # VHL 52976
- Includes: most all furniture: a list will be provided NOTE
- No Taxes just lease fees
- Quick Possession is available