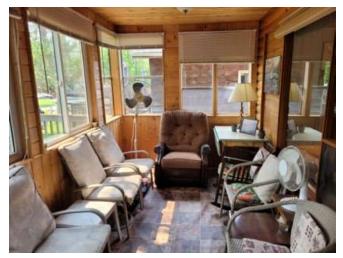

Front Veranda area

#### Room Sizes

| Kitchen       | 16'0" x 7'6"    |
|---------------|-----------------|
| Living room   | 12' 4" x 11' 4" |
| Bedroom       | 8'0" x 7'8"     |
| Bedroom       | 8'0" x 7'9"     |
| Bedroom       | 8'0" x 7'4"     |
| Front Veranda | 15'6" x 7'9"    |
| Bathroom      | 3 piece         |