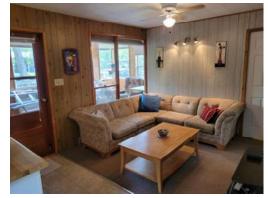

#### Room Sizes

| Kitchen       | 16'0" x 7'6"    |
|---------------|-----------------|
| Living room   | 12' 4" x 11' 4" |
| Bedroom       | 8'0" x 7'8"     |
| Bedroom       | 8'0" x 7'9"     |
| Bedroom       | 8'0" x 7'4"     |
| Front Veranda | 15'6" x 7'9"    |
| Bathroom      | 3 piece         |

### **GENERAL INFORMATION**

- Great Location in Grand Beach Provincial Park
- Address: 52 2nd Ave.
- Cottage size: approx. 672 sq. ft. with front enclosed Veranda
- Age: built in 1972
- 3 bedrooms
- 3 piece bath
- Enclosed Veranda on front of cottage
- Large deck on front of cottage
- Well maintained yard
- Single & Double pane windows throughout
- Window air conditioner
- Cottage is Insulated
- Electric Baseboard heaters throughout
- Lot: approx. 75' x 33'
- 70 ampere electrical panel
- Water holding tanks in back yard area behind shed
- 2 x 4 wall construction
- Post on pad foundation
- Shed in back yard
- 20 gallon Hot water tank and pressure pump
- Seasonal water provided by Grand Beach Park
- Holding tank (approx. 1000 gallon tank)
- Grand Beach Provincial Park has a 21 year renewable Lease with Manitoba Provincial Parks
- Renewable Lease expires April 30th, 2026
- Annual Gross lease fee for 2024 \$822.46
- Lease permit # VHL 52976
- Includes: most all furniture: a list will be provided NOTE
- No Taxes just lease fees
- Quick Possession is available