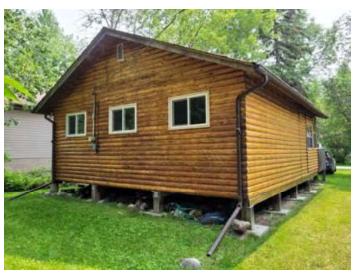

### **GENERAL INFORMATION**

- Great Location in Grand Beach Provincial Park
- Address: 52 2nd Ave.
- Cottage size: approx. 672 sq. ft. with front enclosed Veranda
- Age: built in 1972
- 3 bedrooms
- 3 piece bath
- Enclosed Veranda on front of cottage
- Large deck on front of cottage
- Well maintained yard
- Single & Double pane windows throughout
- Window air conditioner
- Cottage is Insulated
- Electric Baseboard heaters throughout
- Lot: approx. 75' x 33'
- 70 ampere electrical panel
- Water holding tanks in back yard area behind shed
- 2 x 4 wall construction
- Post on pad foundation
- Shed in back yard
- 20 gallon Hot water tank and pressure pump
- Seasonal water provided by Grand Beach Park
- Holding tank (approx. 1000 gallon tank)
- Grand Beach Provincial Park has a 21 year renewable Lease with Manitoba Provincial Parks
- Renewable Lease expires April 30th, 2026
- Annual Gross lease fee for 2024 \$822.46
- Lease permit # VHL 52976
- Includes: most all furniture: a list will be provided NOTE
- No Taxes just lease fees
- Quick Possession is available