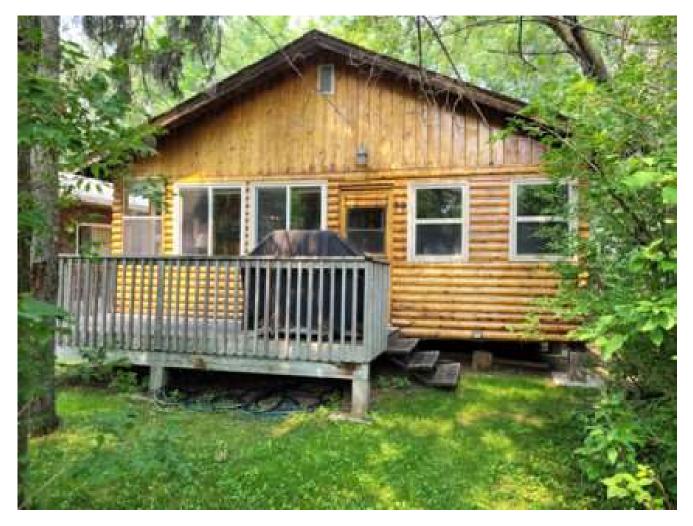

# Grand Beach Realty Inc.

Welcomes you to this Cottage at 52-2nd Ave., Grand Beach Provincial Park

### **GENERAL INFORMATION**

- Great Location in Grand Beach Provincial Park
- Address: 52 2nd Ave.
- Cottage size: approx. 672 sq. ft. with front enclosed Veranda
- Age: built in 1972
- 3 bedrooms
- 3 piece bath
- Enclosed Veranda on front of cottage
- Large deck on front of cottage
- Well maintained yard
- Single & Double pane windows throughout
- Window air conditioner
- Cottage is Insulated
- Electric Baseboard heaters throughout
- Lot: approx. 75' x 33'
- 70 ampere electrical panel
- Water holding tanks in back yard area behind shed
- 2 x 4 wall construction
- Post on pad foundation
- Shed in back yard
- 20 gallon Hot water tank and pressure pump
- Seasonal water provided by Grand Beach Park
- Holding tank (approx. 1000 gallon tank)
- Grand Beach Provincial Park has a 21 year renewable Lease with Manitoba Provincial Parks
- Renewable Lease expires April 30th, 2026
- Annual Gross lease fee for 2024 \$822.46
- Lease permit # VHL 52976
- Includes: most all furniture: a list will be provided NOTE
- No Taxes just lease fees
- Quick Possession is available