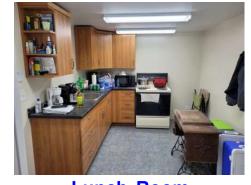

infloor heating
- The garage door is 18' wide x 14' high
- Plus: Screened Room around the workshop
- Shed outbuilding (16' x 12')
- Exterior plugs five
- RV Plugs: 30 amp 120 volt & 50 amp 240 volt
- Exterior lights LED's
- Driveway circular with lighting
- Garden area fenced and gated
- In-floor shop heating with 27 KW boiler
- Heat Pump on main 36000 BTU (3 ton) heat & A/C
- Main Floor shop area: Office area, Kitchen with fridge & stove, Mechanical Room, 4 piece bath, 2 storage rooms
- Workshop has 3 benches and cupboards, Overhead lighting and T-5 fixtures, Mezzanine storage area.
- Vehicle Lift 12,000 LB with 4 posts
- Floor drain to 500 gallon exterior tank
- 400 amp electrical panel with other Subpanels
- Two 200 amp panels & One 100 amp panel
- 40 Gallon HWT
- Stairwell chair lift



**Lunch Room**