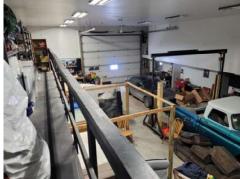

## **WORKSHOP INFORMATION**

Office

- High ceiling in work shop
- Shop size approx. 1,716 sq ft (52' 4" x 33' 6") with infloor heating
- The garage door is 18' wide x 14' high
- Plus: Screened Room around the workshop
- Shed outbuilding (16' x 12')
- Exterior plugs five
- RV Plugs: 30 amp 120 volt & 50 amp 240 volt
- Exterior lights LED's
- Driveway circular with lighting
- Garden area fenced and gated
- In-floor shop heating with 27 KW boiler
- Heat Pump on main 36000 BTU (3 ton) heat & A/C
- Main Floor shop area: Office area, Kitchen with fridge & stove, Mechanical Room, 4 piece bath, 2 storage rooms
- Workshop has 3 benches and cupboards, Overhead lighting and T-5 fixtures, Mezzanine storage area.
- Vehicle Lift 12,000 LB with 4 posts
- Floor drain to 500 gallon exterior tank
- 400 amp electrical panel with other Subpanels
- Two 200 amp panels & One 100 amp panel
- 40 Gallon HWT
- Stairwell chair lift