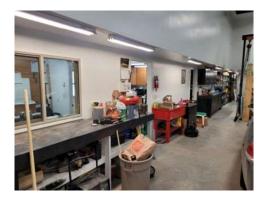

## **WORKSHOP INFORMATION**

Office

- High ceiling in work shop
- Shop size approx. 1,716 sq ft (52' 4" x 33' 6") with infloor heating
- The garage door is 18' wide x 14' high
- Plus: Screened Room around the workshop
- Shed outbuilding (16' x 12')
- Exterior plugs five
- RV Plugs: 30 amp 120 volt & 50 amp 240 volt
- Exterior lights LED's
- Driveway circular with lighting
- Garden area fenced and gated
- In-floor shop heating with 27 KW boiler
- Heat Pump on main 36000 BTU (3 ton) heat & A/C
- Main Floor shop area: Office area, Kitchen with fridge & stove, Mechanical Room, 4 piece bath, 2 storage rooms
- Workshop has 3 benches and cupboards, Overhead lighting and T-5 fixtures, Mezzanine storage area.
- Vehicle Lift 12,000 LB with 4 posts
- Floor drain to 500 gallon exterior tank
- 400 amp electrical panel with other Subpanels
- Two 200 amp panels & One 100 amp panel
- 40 Gallon HWT
- Stairwell chair lift