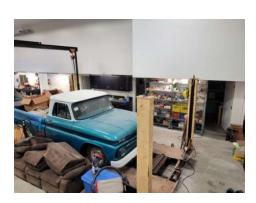

## **WORKSHOP INFORMATION**

Office

- High ceiling in work shop
- Shop size approx. 1,716 sq ft (52' 4" x 33' 6") with infloor heating
- The garage door is 18' wide x 14' high
- Plus: Screened Room around the workshop
- Shed outbuilding (16' x 12')
- Exterior plugs five
- RV Plugs: 30 amp 120 volt & 50 amp 240 volt
- Exterior lights LED's
- Driveway circular with lighting
- Garden area fenced and gated
- In-floor shop heating with 27 KW boiler
- Heat Pump on main 36000 BTU (3 ton) heat & A/C
- Main Floor shop area: Office area, Kitchen with fridge & stove, Mechanical Room, 4 piece bath, 2 storage rooms
- Workshop has 3 benches and cupboards, Overhead lighting and T-5 fixtures, Mezzanine storage area.
- Vehicle Lift 12,000 LB with 4 posts
- Floor drain to 500 gallon exterior tank
- 400 amp electrical panel with other Subpanels
- Two 200 amp panels & One 100 amp panel
- 40 Gallon HWT
- Stairwell chair lift