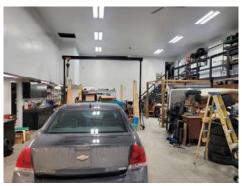

## **WORKSHOP INFORMATION**

Office

- High ceiling in work shop
- Shop size approx. 1,716 sq ft (52' 4" x 33' 6") with infloor heating
- The garage door is 18' wide x 14' high
- Plus: Screened Room around the workshop
- Shed outbuilding (16' x 12')
- Exterior plugs five
- RV Plugs: 30 amp 120 volt & 50 amp 240 volt
- Exterior lights LED's
- Driveway circular with lighting
- Garden area fenced and gated
- In-floor shop heating with 27 KW boiler
- Heat Pump on main 36000 BTU (3 ton) heat & A/C
- Main Floor shop area: Office area, Kitchen with fridge & stove, Mechanical Room, 4 piece bath, 2 storage rooms
- Workshop has 3 benches and cupboards, Overhead lighting and T-5 fixtures, Mezzanine storage area.
- Vehicle Lift 12,000 LB with 4 posts
- Floor drain to 500 gallon exterior tank
- 400 amp electrical panel with other Subpanels
- Two 200 amp panels & One 100 amp panel
- 40 Gallon HWT
- Stairwell chair lift