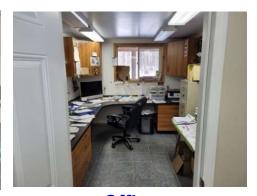

## **WORKSHOP INFORMATION**

Office

- High ceiling in work shop
- Shop size approx. 1,716 sq ft (52' 4" x 33' 6") with infloor heating
- The garage door is 18' wide x 14' high
- Plus: Screened Room around the workshop
- Shed outbuilding (16' x 12')
- Exterior plugs five
- RV Plugs: 30 amp 120 volt & 50 amp 240 volt
- Exterior lights LED's
- Driveway circular with lighting
- Garden area fenced and gated
- In-floor shop heating with 27 KW boiler
- Heat Pump on main 36000 BTU (3 ton) heat & A/C
- Main Floor shop area: Office area, Kitchen with fridge & stove, Mechanical Room, 4 piece bath, 2 storage rooms
- Workshop has 3 benches and cupboards, Overhead lighting and T-5 fixtures, Mezzanine storage area.
- Vehicle Lift 12,000 LB with 4 posts
- Floor drain to 500 gallon exterior tank
- 400 amp electrical panel with other Subpanels
- Two 200 amp panels & One 100 amp panel
- 40 Gallon HWT
- Stairwell chair lift