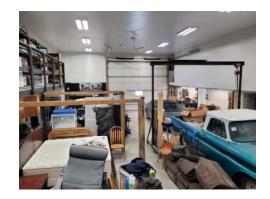

## **WORKSHOP INFORMATION**

Office

- High ceiling in work shop
- Shop size approx. 1,716 sq ft (52' 4" x 33' 6") with infloor heating
- The garage door is 18' wide x 14' high
- Plus: Screened Room around the workshop
- Shed outbuilding (16' x 12')
- Exterior plugs five
- RV Plugs: 30 amp 120 volt & 50 amp 240 volt
- Exterior lights LED's
- Driveway circular with lighting
- Garden area fenced and gated
- In-floor shop heating with 27 KW boiler
- Heat Pump on main 36000 BTU (3 ton) heat & A/C
- Main Floor shop area: Office area, Kitchen with fridge & stove, Mechanical Room, 4 piece bath, 2 storage rooms
- Workshop has 3 benches and cupboards, Overhead lighting and T-5 fixtures, Mezzanine storage area.
- Vehicle Lift 12,000 LB with 4 posts
- Floor drain to 500 gallon exterior tank
- 400 amp electrical panel with other Subpanels
- Two 200 amp panels & One 100 amp panel
- 40 Gallon HWT
- Stairwell chair lift